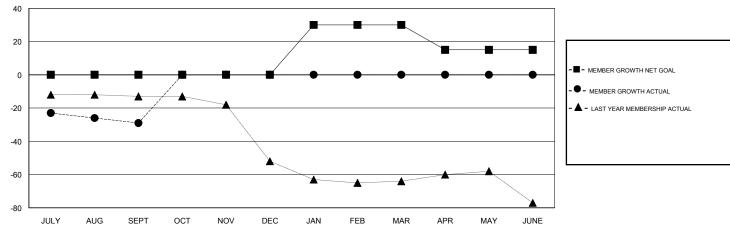

## GOALS AND ACTUAL MEMBERS CUMULATIVE

| DROPPED CLUBS: 1  DROPPED MEMBERS |    | 6 CLUBS OF 35 ADDED 1 OR MORE NEW MEMBERS | GENDER DISTRIBUTION  MALE 720 (65.40%)  FEMALE 381 (34.60%)  Women Percentage Fiscal Year Goal: 40% |  |  |
|-----------------------------------|----|-------------------------------------------|-----------------------------------------------------------------------------------------------------|--|--|
| DECEASED                          | 3  | CLICK HERE FOR CUMULATIVE                 | TOTAL FAMILY UNIT MEMBERS                                                                           |  |  |
| CLUB CANCELLED 0 OTHER 38         |    | MEMBERSHIP DATA                           |                                                                                                     |  |  |
|                                   |    |                                           | FAMILY MEMBERS PAYING HALF DUES                                                                     |  |  |
| TOTAL                             | 41 |                                           |                                                                                                     |  |  |